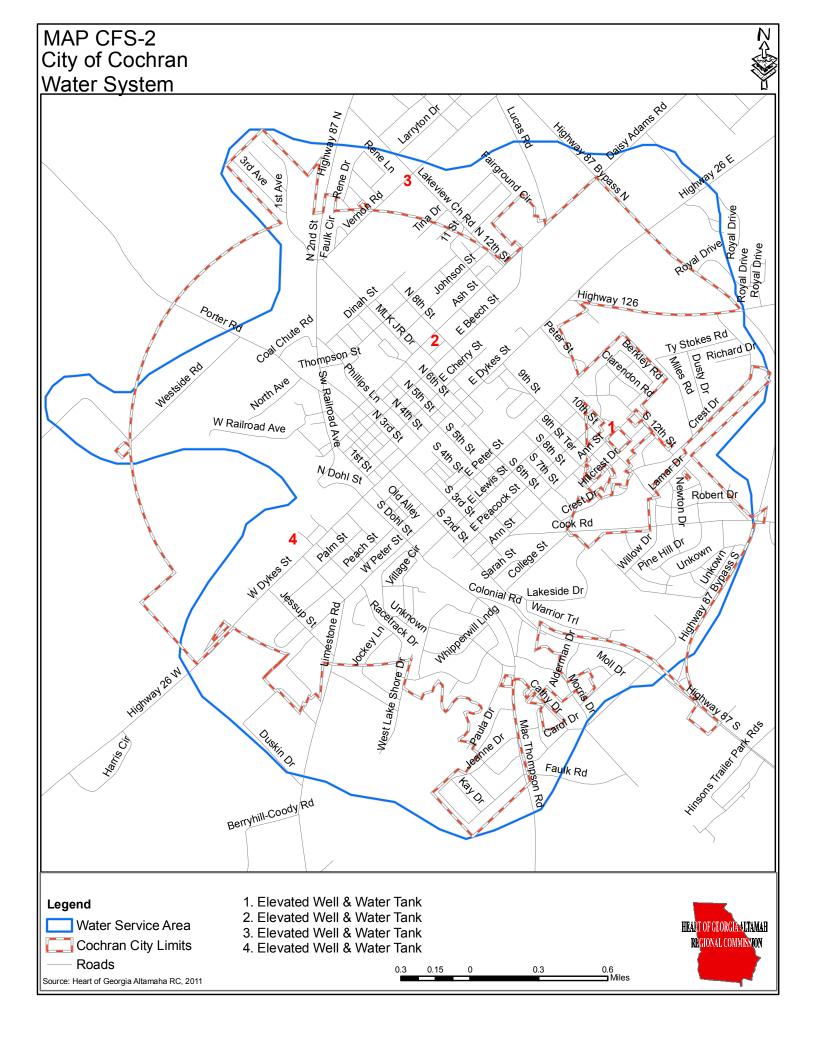

|
| Phone number: (478) 893-3200 Date completed: 9/14/2011                                                                                                                                                                                                       |
| 5. Is this the person who should be contacted by state agencies when evaluating whether proposed local government projects are consistent with the                                                                                                           |

service delivery strategy? No

If not, provide designated contact person(s) and phone numbers(s) below:















# **FORM 4: Certifications**

#### Instructions:

This form must, at a minimum, be signed by an authorized representative of the following governments: 1) the county; 2) the city serving as the county seat; 3) all cities having a 2000 population of over 9,000 residing within the county; and 4) no less than 50% of all other cities with a 2000 population of between 500 and 9,000 residing within the county. Cities with a 2000 population below 500 and local authorities providing services under the strategy are not required to sign this form, but are encouraged to do so.

# COUNTY: Bleckley

We, the undersigned authorized representatives of the jurisdictions listed below, certify that:

- We have executed agreements for implementation of our service delivery strategy and the attached fo