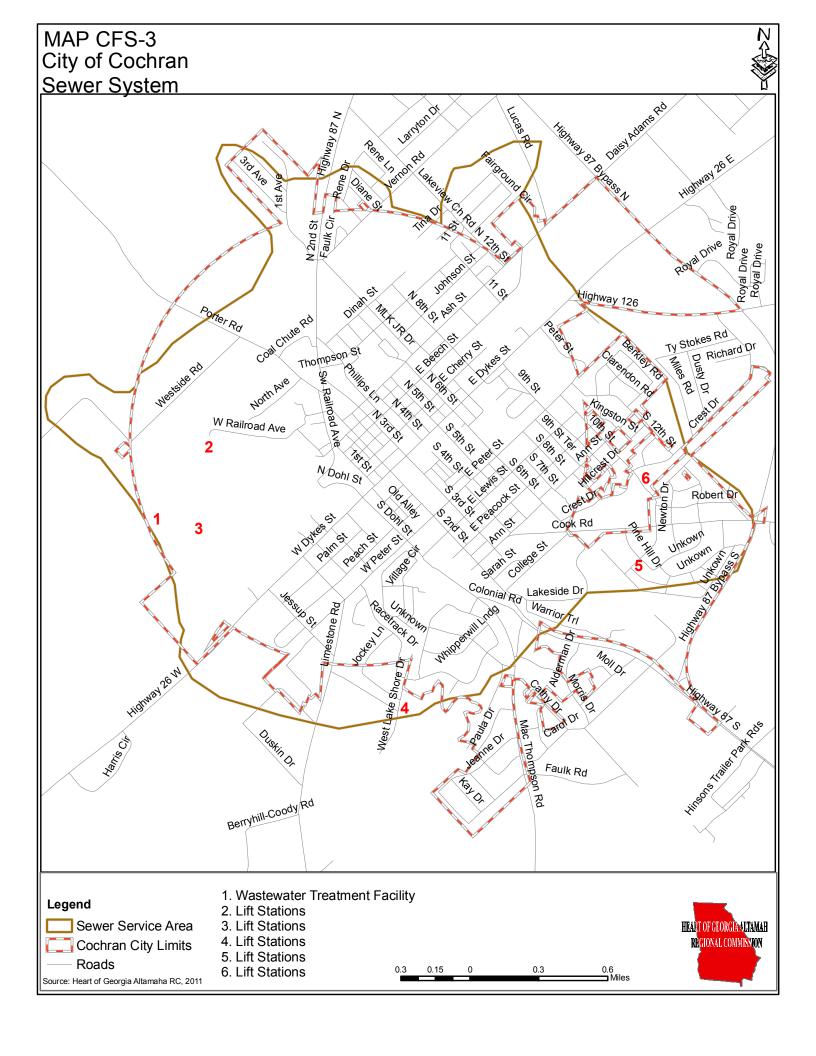

|
| Phone number: (478) 893-3200 Date completed: 9/14/2011                                                                                                                                                                                                       |
| 5. Is this the person who should be contacted by state agencies when evaluating whether proposed local government projects are consistent with the                                                                                                           |

service delivery strategy? No

If not, provide designated contact person(s) and phone numbers(s) below:















# **FORM 4: Certifications**

#### Instructions:

This form must, at a minimum, be signed by an authorized representative of the following governments: 1) the county; 2) the city serving as the county seat; 3) all cities having a 2000 population of over 9,000 residing within the county; and 4) no less than 50% of all other cities with a 2000 population of between 500 and 9,000 residing within the county. Cities with a 2000 population below 500 and local authorities providing services under the strategy are not required to sign this form, but are encouraged to do so.

# COUNTY: Bleckley

We, the undersigned authorized representatives of the jurisdictions listed below, certify that:

- We have executed agreements for implementation of our service delivery strategy and the attached